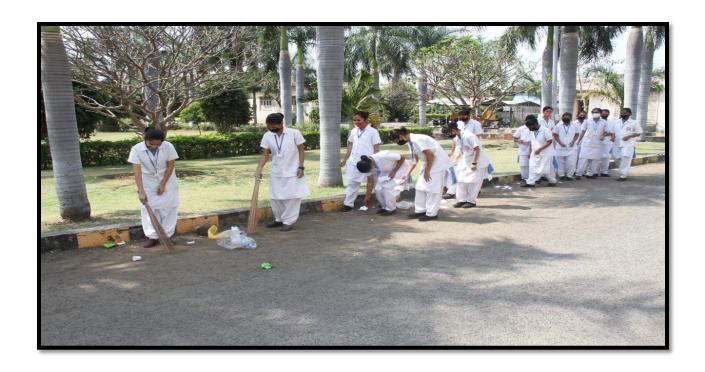

### All report must be available on web site

Name of the College / institute : Maharashtra Institute of Nursing Sciences, Latur

**Faculty: Nursing** 

| 1 | Attendance                                                                                                     |                                                                                     |                                                                                                                                                                                                                                                                                                                                                                                                                            |  |  |  |  |  |  |  |  |  |
|---|----------------------------------------------------------------------------------------------------------------|-------------------------------------------------------------------------------------|----------------------------------------------------------------------------------------------------------------------------------------------------------------------------------------------------------------------------------------------------------------------------------------------------------------------------------------------------------------------------------------------------------------------------|--|--|--|--|--|--|--|--|--|
|   | Teaching Staff                                                                                                 |                                                                                     | Month-wise Biometric attendance to be uploaded by the                                                                                                                                                                                                                                                                                                                                                                      |  |  |  |  |  |  |  |  |  |
|   | Non teaching Staff                                                                                             |                                                                                     | college on College Website (No Hard copies of Atttendace to be submitted to the                                                                                                                                                                                                                                                                                                                                            |  |  |  |  |  |  |  |  |  |
|   | Hospital Staff                                                                                                 |                                                                                     | University)                                                                                                                                                                                                                                                                                                                                                                                                                |  |  |  |  |  |  |  |  |  |
|   | UG & PG Students                                                                                               |                                                                                     |                                                                                                                                                                                                                                                                                                                                                                                                                            |  |  |  |  |  |  |  |  |  |
| 2 | Project                                                                                                        |                                                                                     |                                                                                                                                                                                                                                                                                                                                                                                                                            |  |  |  |  |  |  |  |  |  |
|   | Research Articles / Publicaion                                                                                 | academic p<br>colleges in<br>to seess the<br>and GNM N<br>iii) A study<br>programme | ation study to assess the influence of parenting style on the permormance of adolescent students from seleceted junior latur.  ii) A Comparative study e knowledge regarding Nasocomial infection among B.Sc Nursing students from selected Nursing colleges in Latur. to assess the Effectiveness of structured teaching e on knowledge regarding prevention of anemia among girls in selected nursing colleges of latur. |  |  |  |  |  |  |  |  |  |
|   | Research Award (students / Staff)                                                                              | No                                                                                  |                                                                                                                                                                                                                                                                                                                                                                                                                            |  |  |  |  |  |  |  |  |  |
| 3 | Utilization of Student Welfare Schem                                                                           | es                                                                                  |                                                                                                                                                                                                                                                                                                                                                                                                                            |  |  |  |  |  |  |  |  |  |
|   | Earn and Learn Scheme                                                                                          | No                                                                                  |                                                                                                                                                                                                                                                                                                                                                                                                                            |  |  |  |  |  |  |  |  |  |
|   | Dhanwantri Vidyadhan Scheme                                                                                    | No                                                                                  |                                                                                                                                                                                                                                                                                                                                                                                                                            |  |  |  |  |  |  |  |  |  |
|   | Sanjivani Student Sfety Scheme                                                                                 | No                                                                                  |                                                                                                                                                                                                                                                                                                                                                                                                                            |  |  |  |  |  |  |  |  |  |
|   | Student Safety Scheme                                                                                          | No                                                                                  |                                                                                                                                                                                                                                                                                                                                                                                                                            |  |  |  |  |  |  |  |  |  |
|   | Book Bank Scheme                                                                                               | No                                                                                  |                                                                                                                                                                                                                                                                                                                                                                                                                            |  |  |  |  |  |  |  |  |  |
|   | Savitribai Phule Vidyadhan Scheme                                                                              | No                                                                                  |                                                                                                                                                                                                                                                                                                                                                                                                                            |  |  |  |  |  |  |  |  |  |
|   | Bahisal Shikshan Mandal Scheme                                                                                 | No                                                                                  |                                                                                                                                                                                                                                                                                                                                                                                                                            |  |  |  |  |  |  |  |  |  |
| 4 | Sport Participants / Other Activities                                                                          |                                                                                     |                                                                                                                                                                                                                                                                                                                                                                                                                            |  |  |  |  |  |  |  |  |  |
|   | i) Infromation of students whom paticipated University and state level Avishkar Competition                    | NO                                                                                  |                                                                                                                                                                                                                                                                                                                                                                                                                            |  |  |  |  |  |  |  |  |  |
|   | ii) Information of Students who participated in Reginal Sports Competition and State level sports competition. | NO                                                                                  |                                                                                                                                                                                                                                                                                                                                                                                                                            |  |  |  |  |  |  |  |  |  |
|   | iii) Information of students who participated in Cultural Activities                                           | Yes                                                                                 |                                                                                                                                                                                                                                                                                                                                                                                                                            |  |  |  |  |  |  |  |  |  |
|   | iv) Does the College have Nss Unit?                                                                            | Yes                                                                                 |                                                                                                                                                                                                                                                                                                                                                                                                                            |  |  |  |  |  |  |  |  |  |
| 5 | Whether "Swacch Bharat Abhiyan" implemented in College                                                         | Yes                                                                                 |                                                                                                                                                                                                                                                                                                                                                                                                                            |  |  |  |  |  |  |  |  |  |