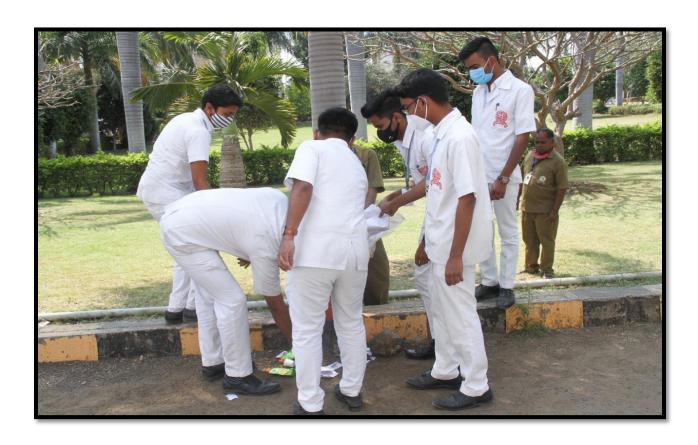

### All report must be available on web site

Name of the College / institute : Maharashtra Institute of Nursing Sciences, Latur

**Faculty: Nursing** 

| 1 | Attendance                                                                                                     |                                                                                     |                                                                                                                                                                                                                                                                                                                                                                                                                            |  |  |  |  |  |  |  |  |  |
|---|----------------------------------------------------------------------------------------------------------------|-------------------------------------------------------------------------------------|----------------------------------------------------------------------------------------------------------------------------------------------------------------------------------------------------------------------------------------------------------------------------------------------------------------------------------------------------------------------------------------------------------------------------|--|--|--|--|--|--|--|--|--|
|   | Teaching Staff                                                                                                 |                                                                                     | Month-wise Biometric attendance to be uploaded by the                                                                                                                                                                                                                                                                                                                                                                      |  |  |  |  |  |  |  |  |  |
|   | Non teaching Staff                                                                                             |                                                                                     | college on College Website (No Hard copies of Atttendace to be submitted to the                                                                                                                                                                                                                                                                                                                                            |  |  |  |  |  |  |  |  |  |
|   | Hospital Staff                                                                                                 |                                                                                     | University)                                                                                                                                                                                                                                                                                                                                                                                                                |  |  |  |  |  |  |  |  |  |
|   | UG & PG Students                                                                                               |                                                                                     |                                                                                                                                                                                                                                                                                                                                                                                                                            |  |  |  |  |  |  |  |  |  |
| 2 | Project                                                                                                        |                                                                                     |                                                                                                                                                                                                                                                                                                                                                                                                                            |  |  |  |  |  |  |  |  |  |
|   | Research Articles / Publicaion                                                                                 | academic p<br>colleges in<br>to seess the<br>and GNM N<br>iii) A study<br>programme | ation study to assess the influence of parenting style on the permormance of adolescent students from seleceted junior latur.  ii) A Comparative study e knowledge regarding Nasocomial infection among B.Sc Nursing students from selected Nursing colleges in Latur. to assess the Effectiveness of structured teaching e on knowledge regarding prevention of anemia among girls in selected nursing colleges of latur. |  |  |  |  |  |  |  |  |  |
|   | Research Award (students / Staff)                                                                              | No                                                                                  |                                                                                                                                                                                                                                                                                                                                                                                                                            |  |  |  |  |  |  |  |  |  |
| 3 | Utilization of Student Welfare Schem                                                                           | es                                                                                  |                                                                                                                                                                                                                                                                                                                                                                                                                            |  |  |  |  |  |  |  |  |  |
|   | Earn and Learn Scheme                                                                                          | No                                                                                  |                                                                                                                                                                                                                                                                                                                                                                                                                            |  |  |  |  |  |  |  |  |  |
|   | Dhanwantri Vidyadhan Scheme                                                                                    | No                                                                                  |                                                                                                                                                                                                                                                                                                                                                                                                                            |  |  |  |  |  |  |  |  |  |
|   | Sanjivani Student Sfety Scheme                                                                                 | No                                                                                  |                                                                                                                                                                                                                                                                                                                                                                                                                            |  |  |  |  |  |  |  |  |  |
|   | Student Safety Scheme                                                                                          | No                                                                                  |                                                                                                                                                                                                                                                                                                                                                                                                                            |  |  |  |  |  |  |  |  |  |
|   | Book Bank Scheme                                                                                               | No                                                                                  |                                                                                                                                                                                                                                                                                                                                                                                                                            |  |  |  |  |  |  |  |  |  |
|   | Savitribai Phule Vidyadhan Scheme                                                                              | No                                                                                  |                                                                                                                                                                                                                                                                                                                                                                                                                            |  |  |  |  |  |  |  |  |  |
|   | Bahisal Shikshan Mandal Scheme                                                                                 | No                                                                                  |                                                                                                                                                                                                                                                                                                                                                                                                                            |  |  |  |  |  |  |  |  |  |
| 4 | Sport Participants / Other Activities                                                                          |                                                                                     |                                                                                                                                                                                                                                                                                                                                                                                                                            |  |  |  |  |  |  |  |  |  |
|   | i) Infromation of students whom paticipated University and state level Avishkar Competition                    | NO                                                                                  |                                                                                                                                                                                                                                                                                                                                                                                                                            |  |  |  |  |  |  |  |  |  |
|   | ii) Information of Students who participated in Reginal Sports Competition and State level sports competition. | NO                                                                                  |                                                                                                                                                                                                                                                                                                                                                                                                                            |  |  |  |  |  |  |  |  |  |
|   | iii) Information of students who participated in Cultural Activities                                           | Yes                                                                                 |                                                                                                                                                                                                                                                                                                                                                                                                                            |  |  |  |  |  |  |  |  |  |
|   | iv) Does the College have Nss Unit?                                                                            | Yes                                                                                 |                                                                                                                                                                                                                                                                                                                                                                                                                            |  |  |  |  |  |  |  |  |  |
| 5 | Whether "Swacch Bharat Abhiyan" implemented in College                                                         | Yes                                                                                 |                                                                                                                                                                                                                                                                                                                                                                                                                            |  |  |  |  |  |  |  |  |  |